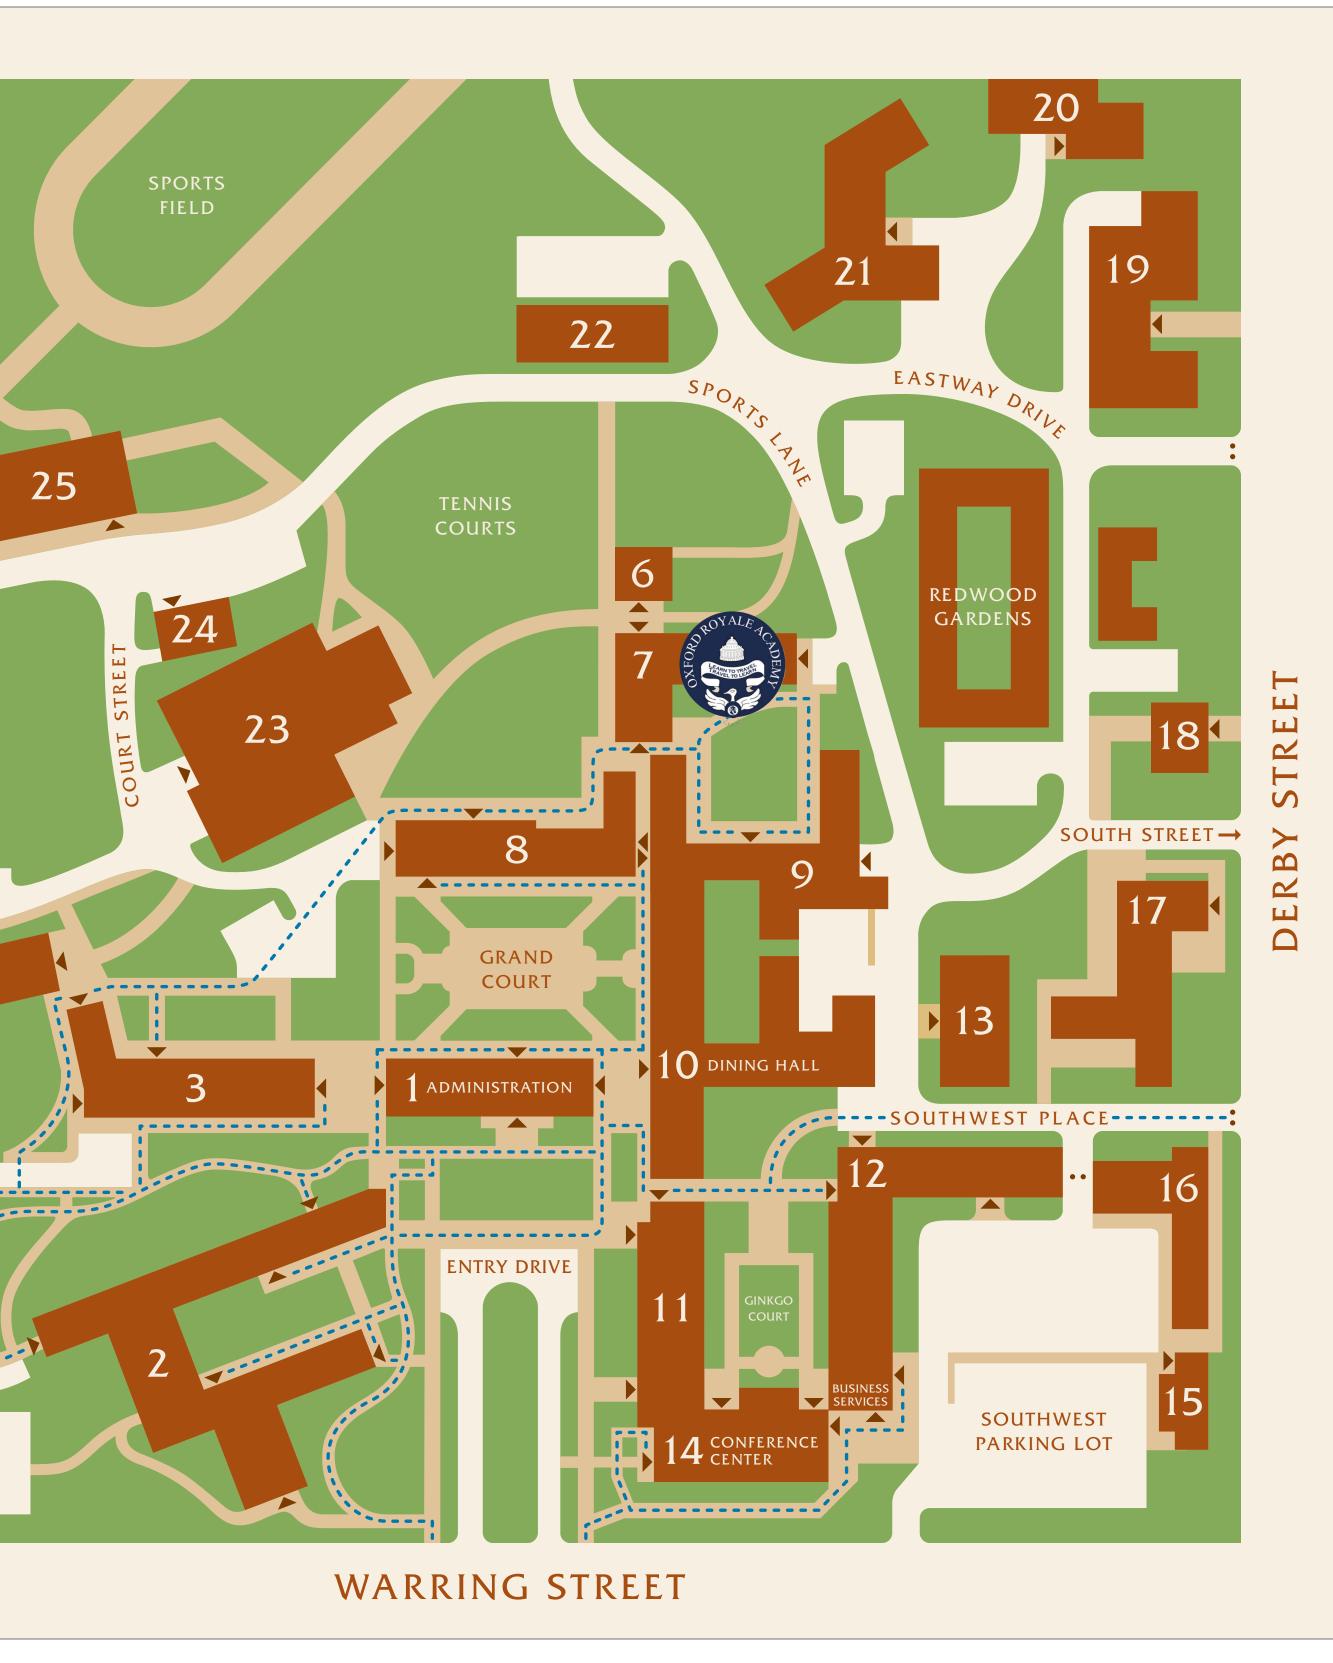

|    | You Are Here                        |              |                |
|----|-------------------------------------|--------------|----------------|
|    | Accessible Pathways                 |              |                |
|    | <b>Building Entrances</b>           |              |                |
| 1  | Administration                      |              |                |
| 2  | Suites                              |              |                |
| 3  | Residence Hall                      |              |                |
| 4  | Residence Hall                      |              |                |
| 5  | Child Care                          |              |                |
| 6  | Faculty House                       |              |                |
| 7  | Residence Hall                      |              | SPORTS LA      |
| 8  | Maslach Hall                        |              | 51             |
| 9  | Suites                              | $\succ$      |                |
| 10 | Dining Hall                         | WAY          | SPORT<br>FIELD |
| 11 | Suites                              |              |                |
| 12 | Residence Hall<br>Business Services | DWIGHT       |                |
| 13 | Steam Plant                         | $\mathbb{A}$ |                |
| 14 | Conference Center                   |              |                |
| 15 | Child Care                          |              | 4              |
| 16 | Suites                              |              |                |
| 17 | Suites                              |              |                |
| 18 | Faculty House                       |              |                |
| 19 | Faculty Apartments                  |              |                |
| 20 | Faculty Apartments                  |              |                |
| 21 | Archives                            |              | 5              |
| 22 | Old Gym                             |              |                |
| 23 | Archives/Maintenance                |              |                |
| 24 | <b>Recreation Maintenance</b>       |              | NORTHWE        |
| 25 | Golden Bear<br>Recreational Center  |              | PARKING I      |

Oxford Royale students will be hosted on campus at Clark Kerr, Building 7 on this map.